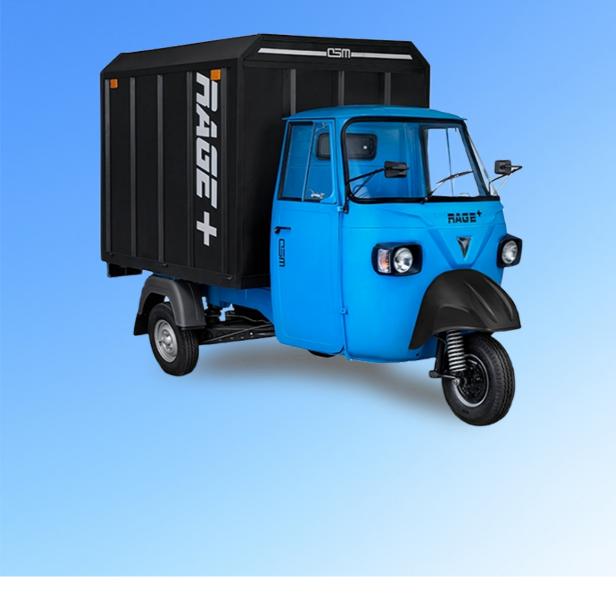

# **OSM RAGE+ RapidEV**







) info@dbytdynamics.com



## **SPECIFICATIONS**

Ride into the future with the fastest charging electric 3 wheeler. Below are the specifications for this vehicle:





info@dbytdynamics.com



### **KEY FEATURES**

We provide a comprehensive range of services based on our clients' specific needs using this electric model that comes with more power, more range leading to more earnings.



#### **MADE FOR INDIAN CLIMATE**

RAPIDX 6000 battery is designed to work in tough Indian weather condition with an operating temperature range of - 30° to 60° Celsius.



#### FASTEST CHARGING EV BATTERY

Powered by InstaCharge technology. RAPIDX 6000 battery is designed to get fully charged within 35 minutes



#### SAFEST BATTERY IN INDIAN MARKET

Unlike conventional EV batteries. RAPIDX 6000 is